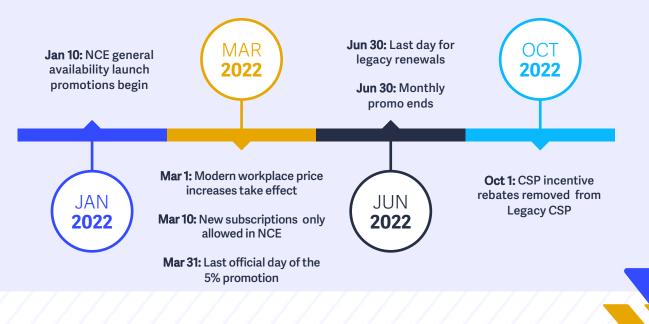

# What is the timeline and what does that mean for you?

The New Commerce Experience will be generally available starting in January 10, 2022, and Microsoft will require all new subscriptions to take place in NCE starting March 10, 2022. The NCE launch promotional period (January 10, 2022 to June 30, 2022) is designed to ease the transition.

#### Here are key dates that will drive transition decisions:

### Recommendations

- Review your terms and conditions to ensure the customer understands the commitment to the NCE subscription policies. Refer to the New Commerce for CSP Operating Guide for terms and conditions.
- For SKUs impacted by the March price increase, consider canceling legacy subscriptions and migrating to the Annual NCE agreement before March 1, 2022 to avoid the price increase for a year AND reduce current cost by 5%.
- Even though Microsoft suggested they will extend the 5% promo through June, to guarantee the best pricing move to an annual term before March 31, 2022.
- If you are a Silver or Gold partner receiving CSP Reseller Incentives, make sure to migrate before October 2022, otherwise incentives will stop. Only NCE subscriptions will be counted towards rebates starting October 2022.
- Customers can have both monthly and annual subscriptions for the same SKUs. Minimize cost with an annual subscription for the average annual employee count, while using monthly subscriptions for seats expected to be unused for 3 months or more each year.