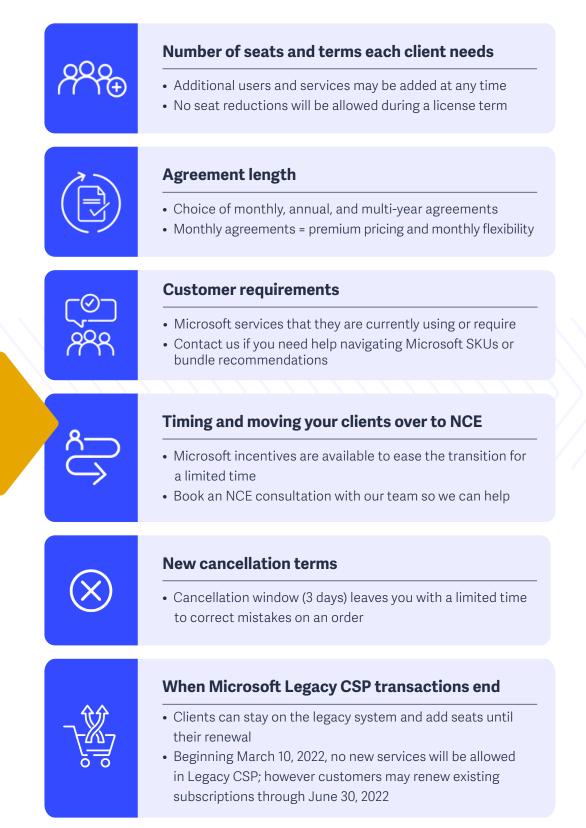

### Things to consider

### Recommendations

- Review your terms and conditions to ensure the customer understands the commitment to the NCE subscription policies. Refer to the New Commerce for CSP Operating Guide for terms and conditions.
- For SKUs impacted by the March price increase, consider canceling legacy subscriptions and migrating to the Annual NCE agreement before March 1, 2022 to avoid the price increase for a year AND reduce current cost by 5%.
- Even though Microsoft suggested they will extend the 5% promo through June, to guarantee the best pricing move to an annual term before March 31, 2022.
- If you are a Silver or Gold partner receiving CSP Reseller Incentives, make sure to migrate before October 2022, otherwise incentives will stop. Only NCE subscriptions will be counted towards rebates starting October 2022.
- Customers can have both monthly and annual subscriptions for the same SKUs. Minimize cost with an annual subscription for the average annual employee count, while using monthly subscriptions for seats expected to be unused for 3 months or more each year.